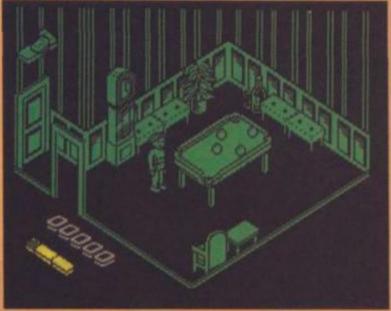

You've got five characters to choose from in Terramex, each with different skills and capabilities (although in our early, instructionless attempts at playing the game, we were not too sure what they were! Here you are floating around the desert — your aerial status (I use Persil myself Ed) is thanks to a vacuum cleaner you happen to be holding at the moment (look at the display below). Well of course.

Down in the depths (you'll need to be well sure of where you are in order to get there — heavy hint) there are all sorts if nasties down there waiting to grab you. That stone next to your character is usually quite harmless — until suddenly these two massive wibbly things leap out at you. Aargh!