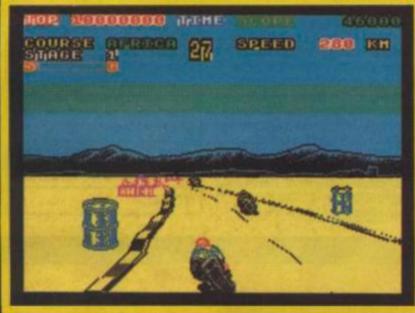

you've got to race at top wack across six long and winding race courses around the world. The bike is

really hi-tech, with a jet turbo booster which you can kick in when your speed reaches about 270-280 km, and all the usual steering and braking nonsense. You won't be using the brake much, on account of being a bit short on the old time, but when you do apply the brake, the little light comes on on the back of your bike. The way to complete the courses is to make it to the checkpoints in time (a bit like jolly old Outrun, rilly), whereupon you get an extended play and an opportunity to finish the next section. (I only got up to section three with a score of 241,880 before I had to stop playing and start writing.)

Well, I've got to get it out in the open. (Fnark, fwar, gwar!) I like it!



It's an utterly wheelspinningly brill bit of arcade fastitude. What I mean is that old Super Hard Up must be my fave racing game of the year. (Not difficult as it's the that's too easy. first racing game of the year. Snort! Ed) Far from being the monochrome borefest I had anticipated, it's a fast and colourful game, with all the guttwisting curves and

rubber-burning action of the arcade machine still intact on this version. All the items on the screen have a colour of their own, with some very tricky attribute cheating going on. The graphics really are the best renditions of the Hang On graphics you're likely to get on a wubber keyboard computer. You've even got the same courses to drive around, so arcade Super Hang On experts start with a distinct advantage. The best thing about the ga