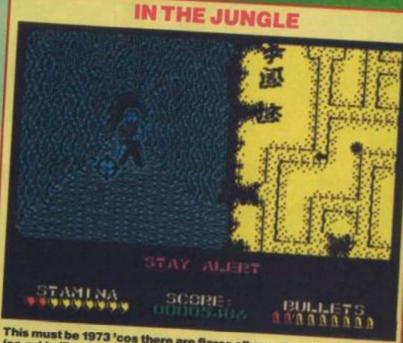

You've got five characters to choose from in Terramex, each with different skills and capabilities (although in our early, instructionless attempts at playing the game, we were not too sure what they were! Here you are floating around the desert — your aerial status (I use Persil myself Ed) is thanks to a vacuum cleaner you happen to be holding at the moment (look at the display below). Well of course.

Down in the depths (you'll need to be well sure of where you are in order to get there — heavy hint) there are all sorts if nasties down there waiting to grab you. That stone next to your character is usually quite harmless — until suddenly these two massive wibbly things leap out at you. Aargh!