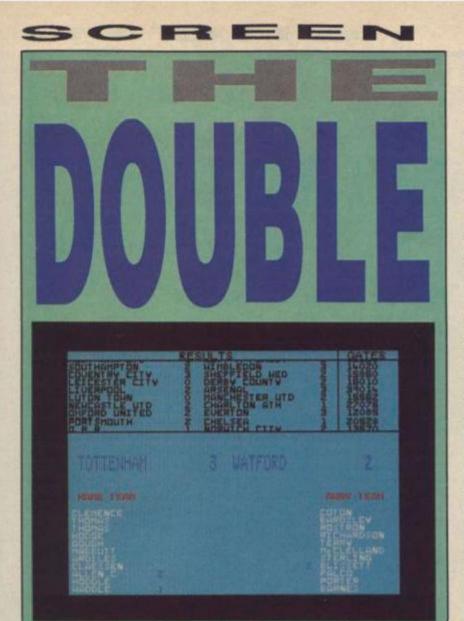

of AY-3-8912 sound chips I'm afraid it seems more like laziness!

Apart from that, this is a nearperfect conversion from the original, and in this sense it has been well worth the wait. The question is, of course, is it worth buying? Addicts of the arcade machine will love it, but I'd have thought they'd already have a copy of Realtime's Starstrike, which is very similar and has been out for ages.

As a game in its own right it stands up well against the millions of other vector graphics shoot 'em ups knocking around at the moment. The only problem is that wiping out the Deathstar is a bit of a doddle, so you'll find yourself looping round the levels several times per game. Other than that, what can I say? Go get a copy, and may the force be with you — unless you prefer Weetafiakes!



R



#### Johnson Scanatron/£7.95

**Tony** Footie simulations seem to be all the rage at the moment, and *The Double* is, I think, up with the best of them. Set purely in the management/strategy mould, *The Double* concerns itself with, yes, the capture of both the League and the FA Cup in the same season. And of course it's far from easy.

The Double was accomplished in the very first Football League by my home town, Preston North End (almost 100 years ago), but since then has been achieved only four times. This simulation puts you

in the manager's seat and asks you to make it five. Tricky. The package comes with a

security code entry system to ward off pirates, so don't lose that key sheet or you're up the creek. Once through this hurdle, the game begins with an offer to manage a Third D