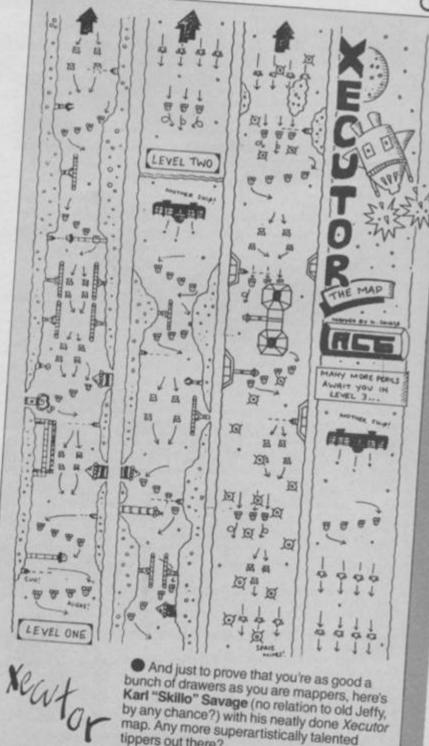

letter to 39 Highfield Road, Swinton, Nr Mexborough, South Yorkshire S64 8HN. We'll be sending him a small token of our appreciation.

Leon claims to have POKEs for almost anything, and tips for everything else, so if you want to avail yourself of his services, write to Leon Felgate, 47 Burbage Avenue, Stratford-upon-Avon CV37 0DU. He'll charge you for anything he's got (they're a stingy lot up Stratford way) so ask him what he's got to offer.

#### TOODLE PIP

Yes, that's all we've got time for this month, so it's goodnight from me, and it's goodnight from him. Goodnight! (Remember, if you're suffering from gamesnags, or you'd like to be a Good Egg and help out others in trouble, write to Dr Berkmann's Clinic, YS, 14 Rathbone Place, London W1P 1DE. There's a badge for anything printed!)



And just to prove that you're as good a bunch of drawers as you are mappers, here's Karl "Skillo" Savage (no relation to old Jeffy, by any chance?) with his neatly done Xecutor map. Any more superartistically talented tippers out there?

him with high kicks, then when his energy is right down, punch and kick him. Level 2: High kick the men off their bikes, then get the men with the crowbars. Boss 2: (Same as 1) Level 3: Make some space for yourself. Go round hitting them at least once each so when you knock Bertha over you can come back to them and finish them off. Boss 3: Get as far away from her as possible and when she runs at you, get her with a flying kick. Level 4: Make space for yourself, don't let them get too close to you. Level 5: Ditto. Boss 5: Go to the bottom of the screen,