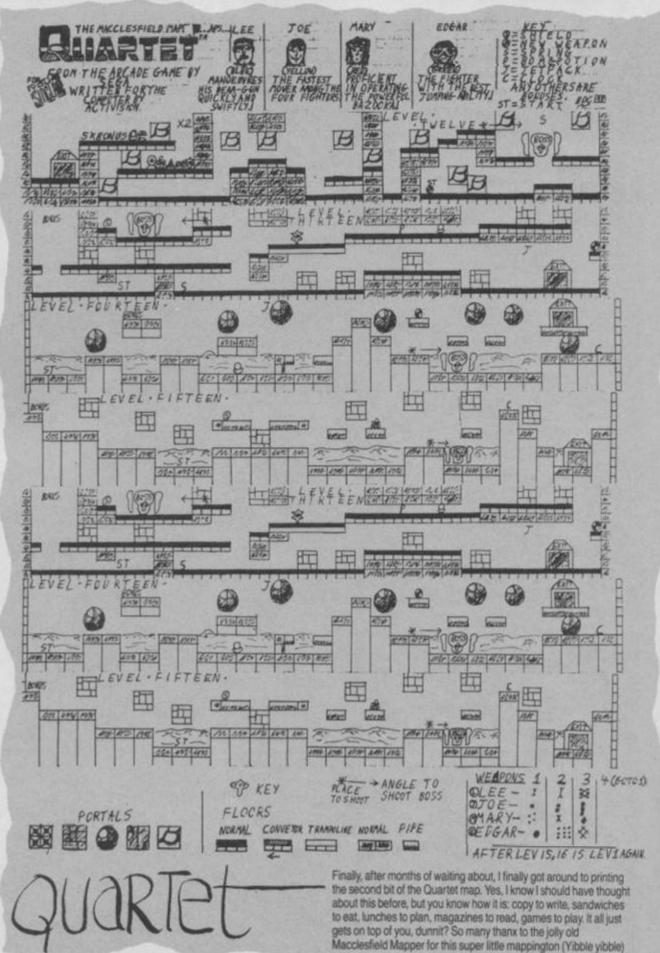

ng, bonus, then jump. Screen 9: Power 3/4 of max. Stay near centre, just keep going. Screen 10: Collect bonus, if any, then the P, kill.

Screen 11: Power 1/3 then bump away.

Screen 12: Power 1/2 no jump, bump.

Screen 13: Power 1/2 no jump, collect jump.

collect jump. Screen 14: Power 1/2 collect

every symbol. Screen 15: Low power, only collect if desperate. Screen 16: 1/2 power. Persevere! Screen 17: Full except 2, easy. Screen 18: 1 power point, bonus.

Screen 19: Get bonus, power, high. Screen 20: No P, get p's. Viola! That's it." Viola? Surely you mean 'Voila?' A viola is a fat violin. I dunno, perhaps you're right. Thanx for the tips.



This must be the most awaited sequel in the history of the cheapo. James and **Robin Alcock** have a neat little tip for those of you who would



38

ust a clinic-ette this month, as you attempt to recover from the almost certainly obscene quantities of Christmas pud you've funnelled down your gob during the festive season. (Take two aspirin and call me in the morning.) First, two patients who are finding it difficult to get off Level 1 in The Living Daylights. My personal advice is reset the machine and play something else. But I'm liberal enough to realise that anything up to half a dozen people in the world may actually enjoy playing this frustratingly mediocre piece of software, and two of them have written for help. So, Good Eggs, your assistance is required by both Paul Thompson and Stephen Prior. Let's have your tips .

#### CONTACT SAM CRUISE

Stuart Williams is having probs aplenty here - he needs a POKE and various speci