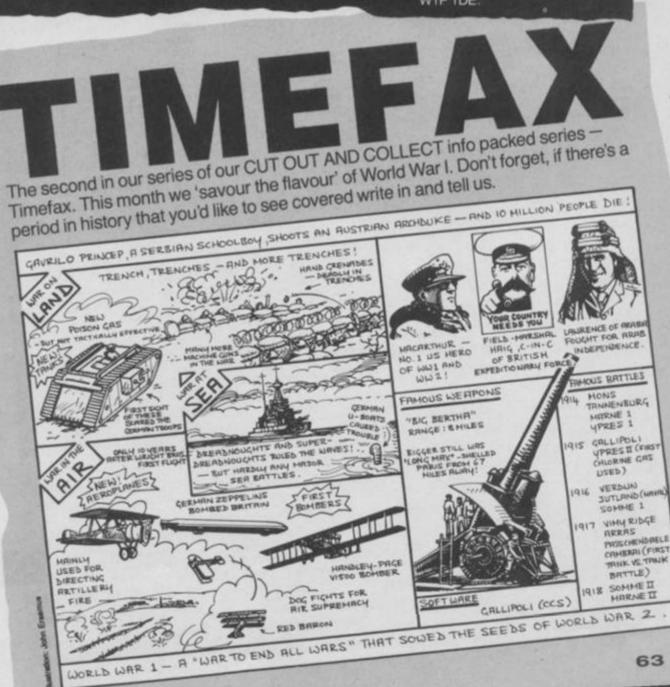

is way, units often achieve spectacular successes against numerically superior enemy forces.

3. Give ground in the centre if needs must, but on no account allow either of your flanks to be turned.

Kevin also points out that the computer doesn't know about such tactics so when your opportunity comes to counterattack, get those airborne units forward and make every attempt to surround those enemy units that you've selected for attack, either with friendly forces or their zones of control. In this way retreat will be denied to the enemy unit and, if called upon to do so, it'll be destroyed instead. Useful tips there, Kevin. Ta very much.

Well, that rounds up Tac Tips for this month - don't forget to keep them coming to O&A, On The Warpath, Your Sinclair, 14 Rathbone Place, London W1P 1DE



| <section-header><section-header><section-header><section-header><section-header></section-header></section-header></section-header></section-header></section-header>