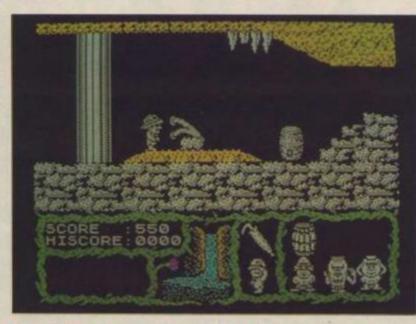

You've got five characters to choose from in Terramex, each with different skills and capabilities (although in our early, instructionless attempts at playing the game, we were not too sure what they were! Here you are floating around the desert — your aerial status (I use Persil myself Ed) is thanks to a vacuum cleaner you happen to be holding at the moment (look at the display below). Well of course.

Down in the depths (you'll need to be well sure of where you are in order to get there — heavy hint) there are all sorts if nasties down there waiting to grab you. That stone next to your character is usually quite harmless — until suddenly these two massive wibbly things leap out at you. Aargh!